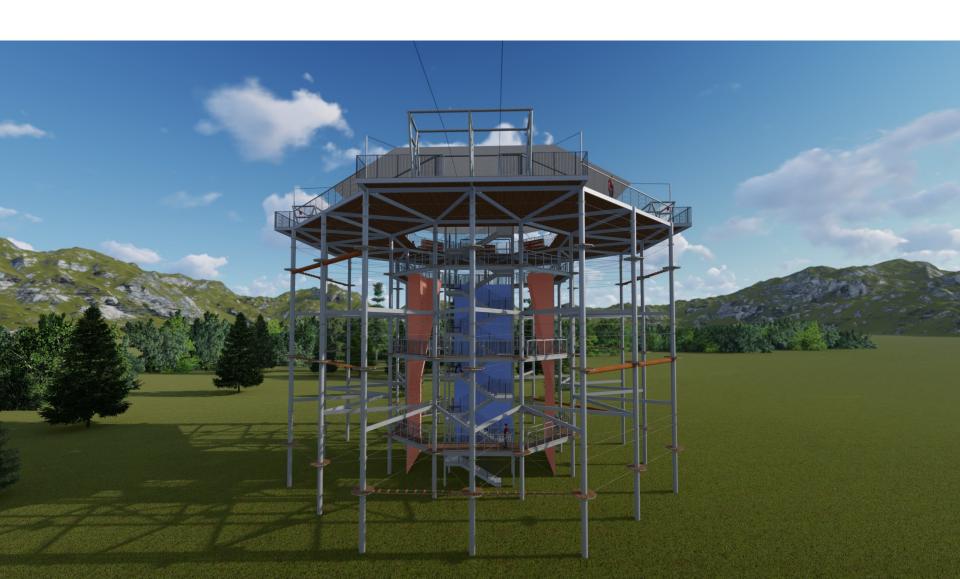

## OCTA CHALLENGE TOWER

B.I.L.M.E.D

Build, Inspection, Logistics, Maintenance, Equipment, Design

The Octa Challenge Tower is a unique obstacle challenge course structure where it is designed to be used by individuals or as a team. It has 8 sides symbolizing values needed to overcome the obstacles. These values are love of country, innovation. hard work. respect, teamwork. discipline, communication, and fighting spirit. It has 3 tiers with activities ranging from 48 to 120 in total depending on the pole configuration. From the view deck platform at the top, one can choose to descend via abseiling, zip line or flight line free fall.

## **Specifications:**

- 8 sides
- 3 tiers
- 20 meters
- 16 pole configuration = 48 high ropes activities/obstacles
- 24 pole configuration = 120 high ropes activities/obstacles
- Continuous belay system
- 2 Rock wall
- 1 abseil wall
- 2 Flight line
- 2 zip lines
- Flexible user set up
- Individual or team
- Commercial walk in or corporate/team building