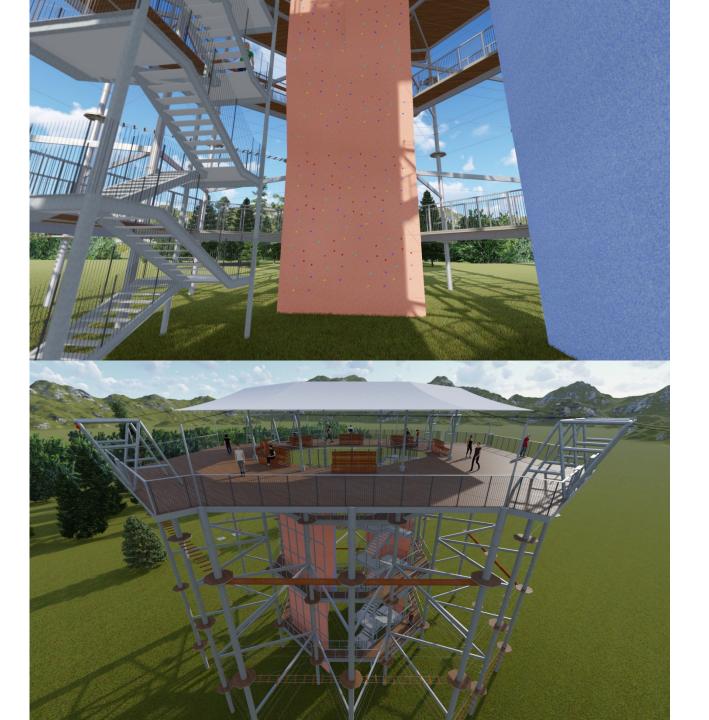

## OCTA CHALLENGE TOWER

B.I.L.M.E.D

Build, Inspection, Logistics, Maintenance, Equipment, Design

The Octa Challenge Tower is a unique obstacle challenge course structure where it is designed to be used by individuals or as a team. It has 8 sides symbolizing values needed to overcome the obstacles. These values are love of country, innovation. hard work. respect, teamwork. discipline, communication, and fighting spirit. It has 3 tiers with activities ranging from 48 to 120 in total depending on the pole configuration. From the view deck platform at the top, one can choose to descend via abseiling, zip line or flight line free fall.

## **Specifications:**

- 8 sides
- 3 tiers
- 20 meters
- 16 pole configuration = 48 high ropes activities/obstacles
- 24 pole configuration = 120 high ropes activities/obstacles
- Continuous belay system
- 2 Rock wall
- 1 abseil wall
- 2 Flight line
- 2 zip lines
- Flexible user set up
- Individual or team
- Commercial walk in or corporate/team building