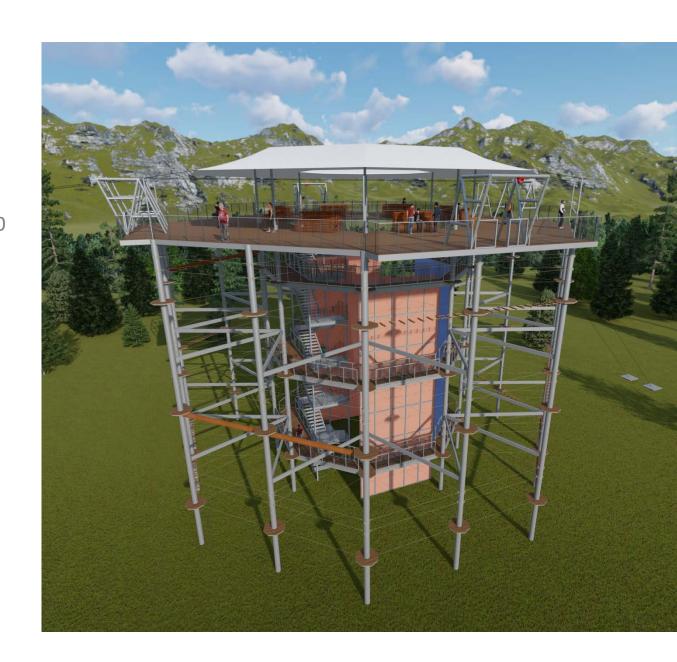

## OCTA CHALLENGE TOWER

B.I.L.M.E.D

Build, Inspection, Logistics, Maintenance, Equipment, Design

The Octa Challenge Tower is a unique obstacle challenge course structure where it is designed to be used by individuals or as a team. It has 8 sides symbolizing values needed to overcome the obstacles. These values are love of country, innovation. hard work. respect, teamwork. discipline, communication, and fighting spirit. It has 3 tiers with activities ranging from 48 to 120 in total depending on the pole configuration. From the view deck platform at the top, one can choose to descend via abseiling, zip line or flight line free fall.

## **Specifications:**

- 8 sides
- 3 tiers
- 20 meters
- 16 pole configuration = 48 high ropes activities/obstacles
- 24 pole configuration = 120 high ropes activities/obstacles
- Continuous belay system
- 2 Rock wall
- 1 abseil wall
- 2 Flight line
- 2 zip lines
- Flexible user set up
- Individual or team
- Commercial walk in or corporate/team building