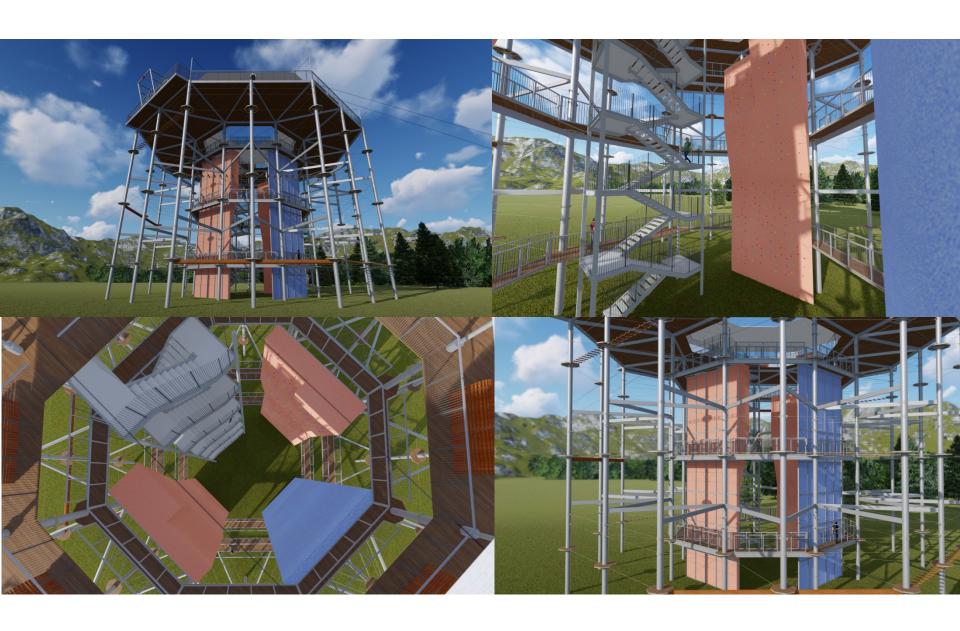

## OCTA CHALLENGE TOWER

B.I.L.M.E.D

Build, Inspection, Logistics, Maintenance, Equipment, Design

The Octa Challenge Tower is a unique obstacle challenge course structure where it is designed to be used by individuals or as a team. It has 8 sides symbolizing values needed to overcome the obstacles. These values are love of country, innovation. hard work. respect, teamwork. discipline, communication, and fighting spirit. It has 3 tiers with activities ranging from 48 to 120 in total depending on the pole configuration. From the view deck platform at the top, one can choose to descend via abseiling, zip line or flight line free fall.

## **Specifications:**

- 8 sides
- 3 tiers
- 20 meters
- 16 pole configuration = 48 high ropes activities/obstacles
- 24 pole configuration = 120 high ropes activities/obstacles
- Continuous belay system
- 2 Rock wall
- 1 abseil wall
- 2 Flight line
- 2 zip lines
- Flexible user set up
- Individual or team
- Commercial walk in or corporate/team building