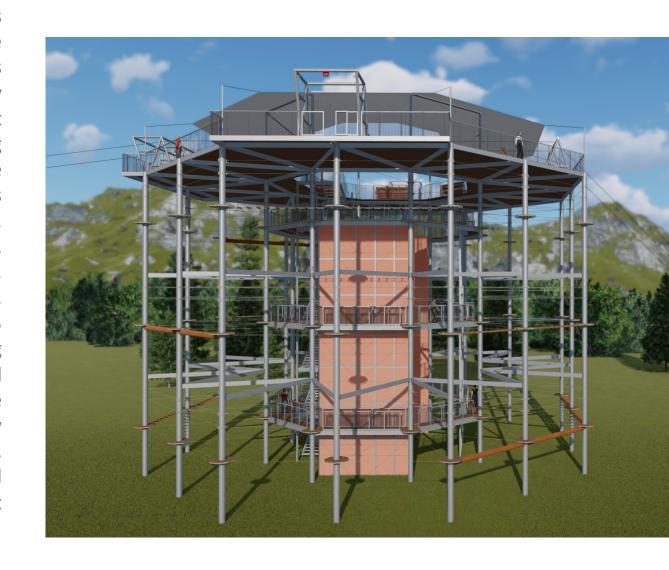

## OCTA CHALLENGE TOWER

B.I.L.M.E.D

Build, Inspection, Logistics, Maintenance, Equipment, Design

The Octa Challenge Tower is a unique obstacle challenge course structure where it is designed to be used by individuals or as a team. It has 8 sides symbolizing values needed to overcome the obstacles. These values are love of country, innovation. hard work. respect, teamwork. discipline, communication, and fighting spirit. It has 3 tiers with activities ranging from 48 to 120 in total depending on the pole configuration. From the view deck platform at the top, one can choose to descend via abseiling, zip line or flight line free fall.

## **Specifications:**

- 8 sides
- 3 tiers
- 20 meters
- 16 pole configuration = 48 high ropes activities/obstacles
- 24 pole configuration = 120 high ropes activities/obstacles
- Continuous belay system
- 2 Rock wall
- 1 abseil wall
- 2 Flight line
- 2 zip lines
- Flexible user set up
- Individual or team
- Commercial walk in or corporate/team building